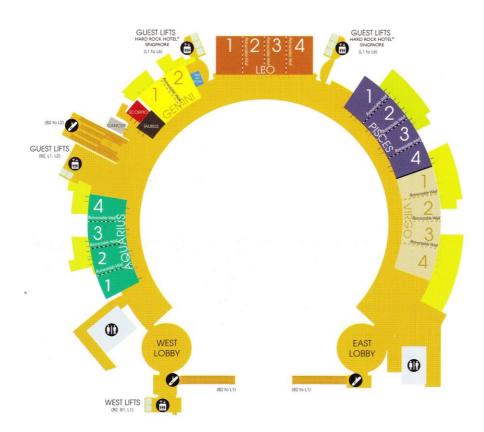

Level 1: Overall Conference Room Floor Plan.

Level B2: Overall Compass BallRoom Floor Plan.

## 11 November 2013. Level 1 – Tutorial, SDC

Level 1: Registration Counters, outside Pisces1's Foyer

Level 1: Student Design Contest Layout, Pisces 1-3

12 November 2013. EAST 1 Ballroom, Level B2 - Opening Ceremony, Plenary Session, Banquet Dinner.

EAST 1 Ballroom at Level B2.

As East1 Ballroom is situation right below Virgo's rooms. Most convenience way is to access using Escalator from East Lobby.