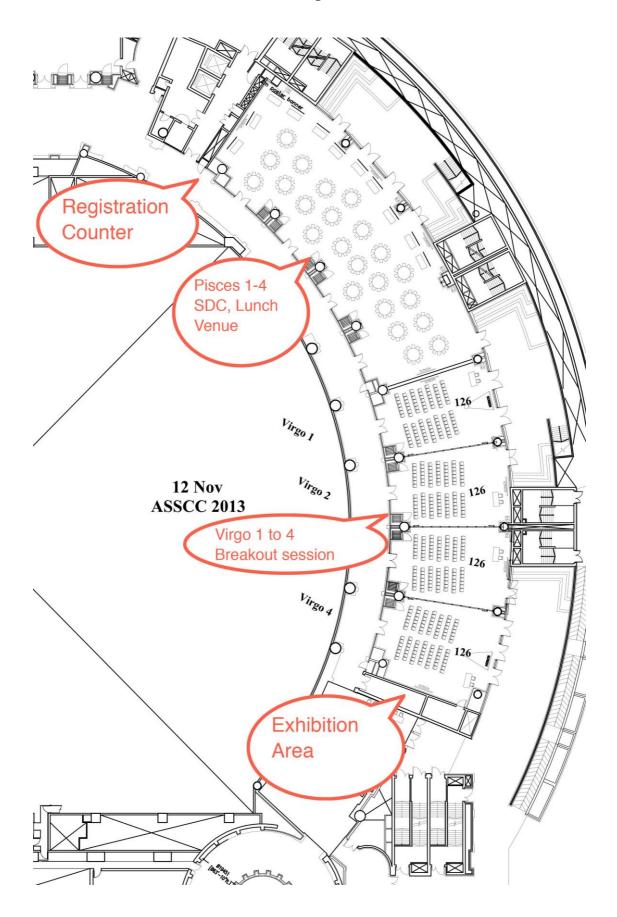

## 11 November 2013. Level 1 – Tutorial, SDC

Level 1: Registration Counters, outside Pisces1's Foyer

Level 1: Student Design Contest Layout, Pisces 1-3

12 November 2013. EAST 1 Ballroom, Level B2 - Opening Ceremony, Plenary Session, Banquet Dinner.

# 12 November 2013. Level 1 – Breakup sessions, SDC

13 November 2013. Level 1 – Plenary and Breakup sessions.