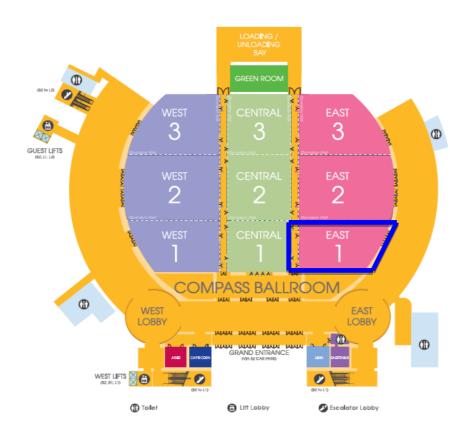

Level 1: Overall Conference Room Floor Plan.

Level B2: Overall Compass BallRoom Floor Plan.

EAST 1 Ballroom at Level B2.

As East1 Ballroom is situation right below Virgo's rooms. Most convenience way is to access using Escalator from East Lobby.