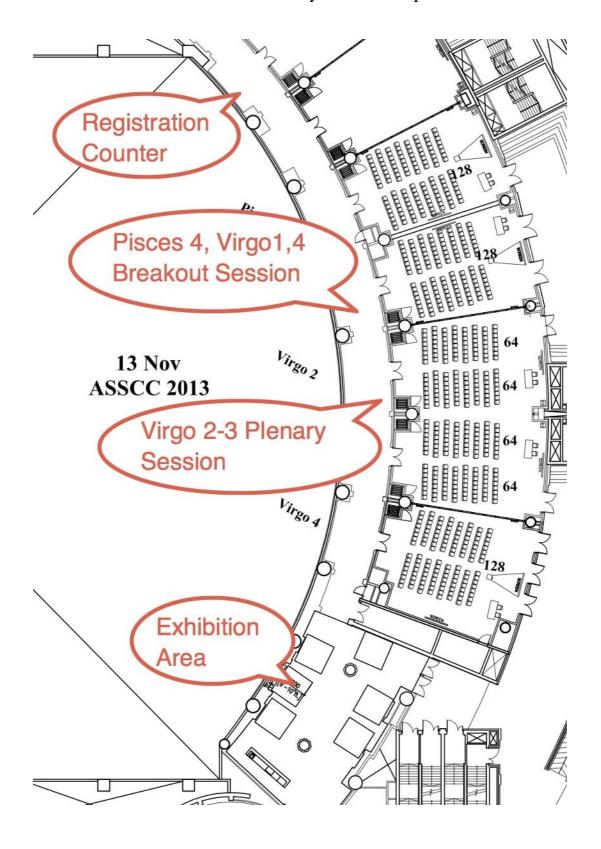

# 12 November 2013. Level 1 – Breakup sessions, SDC

13 November 2013. Level 1 – Plenary and Breakup sessions.