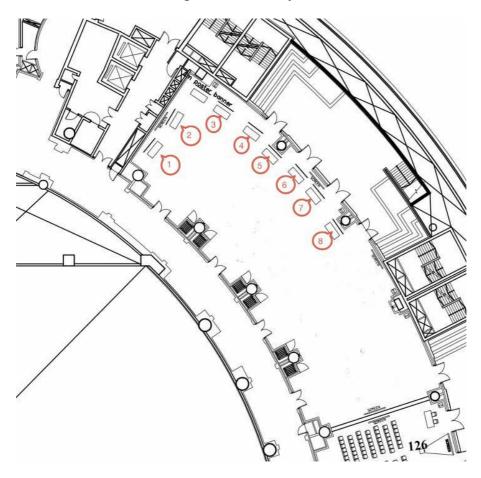

Walking path in Resorts World Sentosa Level 1. (Follow Red Arrow path).

Direction Guides are located at: (On 11 Nov and 12 Nov, 07:30 – 09:00 hrs)

- 1. Taxi stand drop off (Level B1)
- 2. Infront of Breadtalk. (Level B1)
- 3. Convention Center Main entrance (Level B1)
- 4. Escalator Split point (Level B1)
- 5. Boardwalk entrance (Level 1)
- 6. Beside bridge towards Seafood Republic (Level 1)
- 7. Beside bridge towards SEA Aquarium. (Level 1)
- 8. Convention Center Main entrance (Level 1)
- 9. Sentosa Express exit (Level 1).