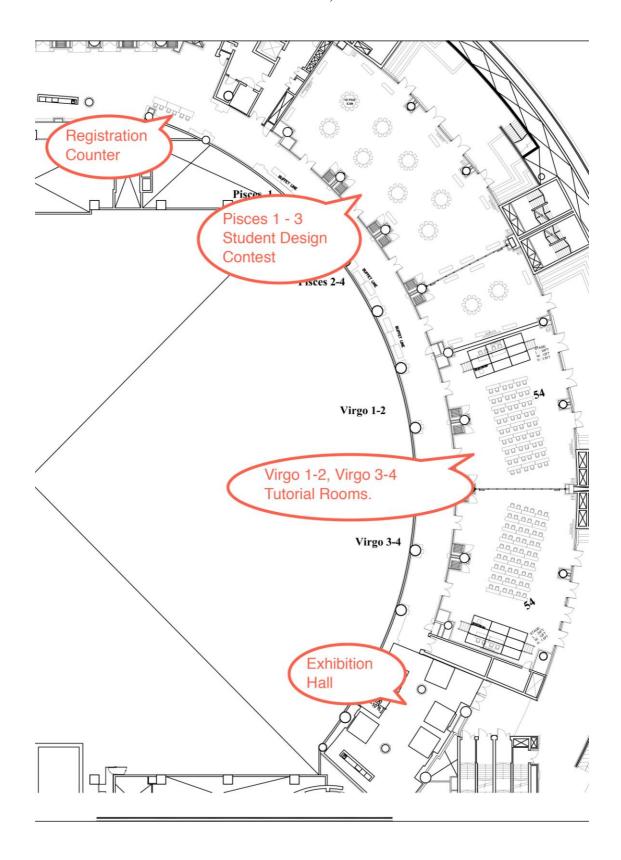

Level 1: Overall Conference Room Floor Plan.

Level B2: Overall Compass BallRoom Floor Plan.

## 11 November 2013. Level 1 – Tutorial, SDC

Level 1: Registration Counters, outside Pisces1's Foyer

Level 1: Student Design Contest Layout, Pisces 1-3

12 November 2013. EAST 1 Ballroom, Level B2 - Opening Ceremony, Plenary Session, Banquet Dinner.