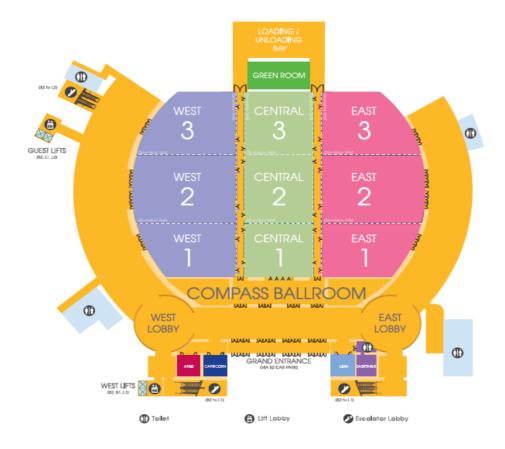

Level 1: Overall Conference Room Floor Plan.

Level B2: Overall Compass BallRoom Floor Plan.

EAST 1 Ballroom at Level B2.

As East1 Ballroom is situation right below Virgo's rooms. Most convenience way is to access using Escalator from East Lobby.