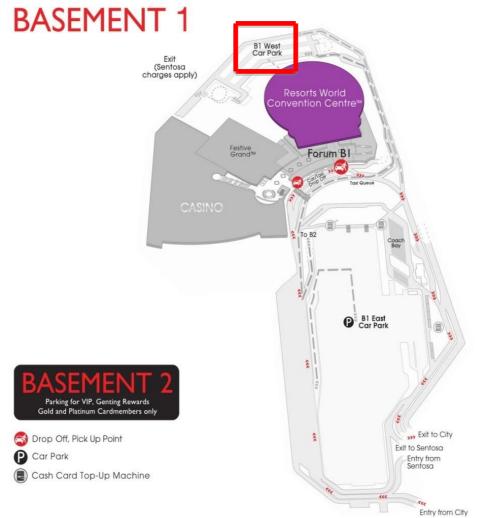

### • By Car

As you are driving into Sentosa, always keep left and enter the RWS B1 car park (DO NOT go through the Sentosa gantry). Park at **B1 West**car park. Look out for the Convention Centre and take the escalator to level1. Note that parking charges apply.

Walking path in Resorts World Sentosa Level 1. (Follow Red Arrow path).

Direction Guides are located at: (On 11 Nov and 12 Nov, 07:30 – 09:00 hrs)

- 1. Taxi stand drop off (Level B1)
- 2. Infront of Breadtalk. (Level B1)
- 3. Convention Center Main entrance (Level B1)
- 4. Escalator Split point (Level B1)
- 5. Boardwalk entrance (Level 1)
- 6. Beside bridge towards Seafood Republic (Level 1)
- 7. Beside bridge towards SEA Aquarium. (Level 1)
- 8. Convention Center Main entrance (Level 1)
- 9. Sentosa Express exit (Level 1).