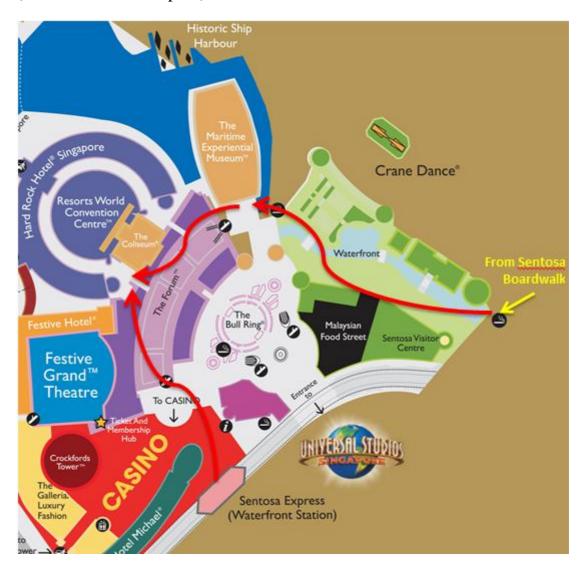

### • By Car

As you are driving into Sentosa, always keep left and enter the RWS B1 car park (DO NOT go through the Sentosa gantry). Park at **B1 West**car park. Look out for the Convention Centre and take the escalator to level1. Note that parking charges apply.

## Car route to RWS's Carpark. (Preferably park at B1 West Carpark)